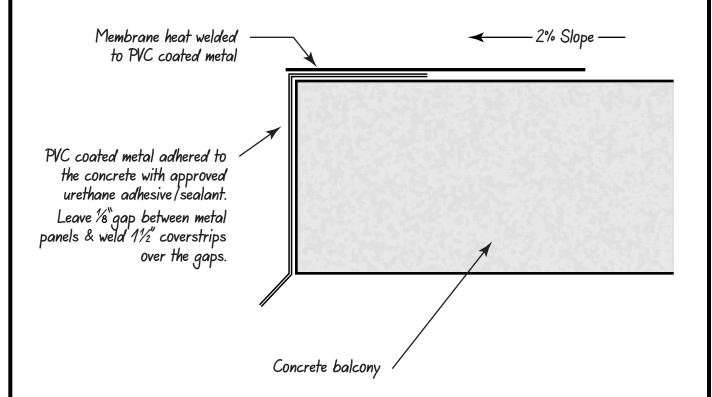

## Typical Deck Edge Detail

**Outside Perimeter Concrete Face Flashing** 

## Notes:

- Installation to be completed in accordance with Deksmart Vinyl Products specification.
- Minimum slope 3/16":12" away from structure.
- Plywood substrates to be a minimum 5/8" T&G. Plywood joints to be blocked from below.
- Any dimensions shown are approximate. Do not scale drawings.
- As a supplier of finished product only, Deksmart Vinyl Products Ltd does not assume responsibility for errors in engineering, dimensions, or design. The architect, contractor or owner's representative must verify all suitability details.